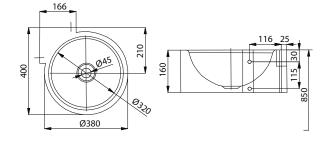

# Stainless Steel Washbasins SLUN 17, SLUN 17H, SLUN 21



## **Characteristics:**

- stainless steel wall hung washbasin
- without a tap hole (could be made to order)
- material CrNi 18/10 (AISI-304), thickness 1 mm
- brushed finish



SLUN 17

#### **Characteristics:**

- stainless steel corner wall hung washbasin
- without a tap hole (could be made to order)
- material CrNi 18/10 (AISI-304), thickness 1,2 mm
- brushed finish



SLUN 17 - supply No. 93170 stainless steel washbasin; siphon; mounting set

#### **Dimensions:**



#### **Supply Specification:**

SLUN 17H - supply No. 73171 stainless steel corner washbasin: sinhon: n

1 stainless steel corner washbasin; siphon; mounting set

# **Dimensions:**





## **Characteristics:**

- stainless steel wall hung washbasin
- without a tap hole (could be made to order)
- two integrated soap holders
- material CrNi 18/10 (AISI-304), thickness 1 mm
- brushed finish



#### **Supply Specification:**

SLUN 21 - supply No. 93210 stainless steel washbasin; siphon; mounting set

#### **Dimensions:**



**Stainless Steel Washbasins**