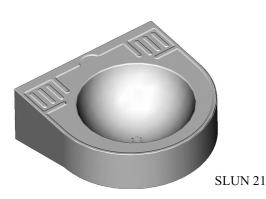

## **Characteristics:**

- stainless steel wall hung washbasin
- without a tap hole (could be made to order)
- two integrated soap holders
- material CrNi 18/10 (AISI-304), thickness 1 mm
- brushed finish

#### **Supply Specification:**

SLUN 21 - supply No. 93210 stainless steel washbasin; siphon; mounting set