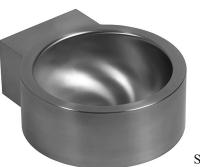

#### **Characteristics:**

- stainless steel corner wall hung washbasin
- without a tap hole (could be made to order)
- material CrNi 18/10 (AISI-304), thickness 1,2 mm
- brushed finish

SLUN 17 - supply No. 93170 stainless steel washbasin; siphon; mounting set