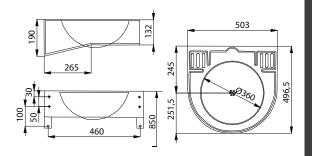

teristics:**

- stainless steel corner wall hung washbasin
- without a tap hole (could be made to order)
- material CrNi 18/10 (AISI-304), thickness 1,2 mm
- brushed finish



SLUN 17 - supply No. 93170 stainless steel washbasin; siphon; mounting set

#### **Dimensions:**



#### **Supply Specification:**

SLUN 17H - supply No. 73171 stainless steel corner washbasin: sinhon: n

1 stainless steel corner washbasin; siphon; mounting set

# **Dimensions:**





## **Characteristics:**

- stainless steel wall hung washbasin
- without a tap hole (could be made to order)
- two integrated soap holders
- material CrNi 18/10 (AISI-304), thickness 1 mm
- brushed finish



#### **Supply Specification:**

SLUN 21 - supply No. 93210 stainless steel washbasin; siphon; mounting set

#### **Dimensions:**



**Stainless Steel Washbasins**