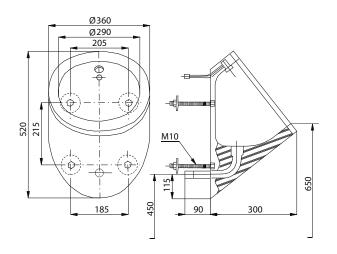

### Characteristics:

- vandal-proof
- designed for prisons
- stainless steel wall hung round urinal with flushing head (connection 3/8")

|

- rear assembling by M10 screws, (length 190 mm) from the service room
- material CrNi 18/10 (AISI 304), thickness of bowl 1 mm, thickness of sheating 1,5 mm
- filled by expanded polyurethane (to avoid dents and the typical metal noise)

SLPN 06

brushed finish

SLPN 06 – supply No. 91060 stainless steel urinal; flushing head; 4x M10 screw