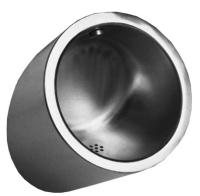

### **Dimensions:**

SLPN 06

brushed finish

SLPN 06 – supply No. 91060 stainless steel urinal; flushing head; 4x M10 screw