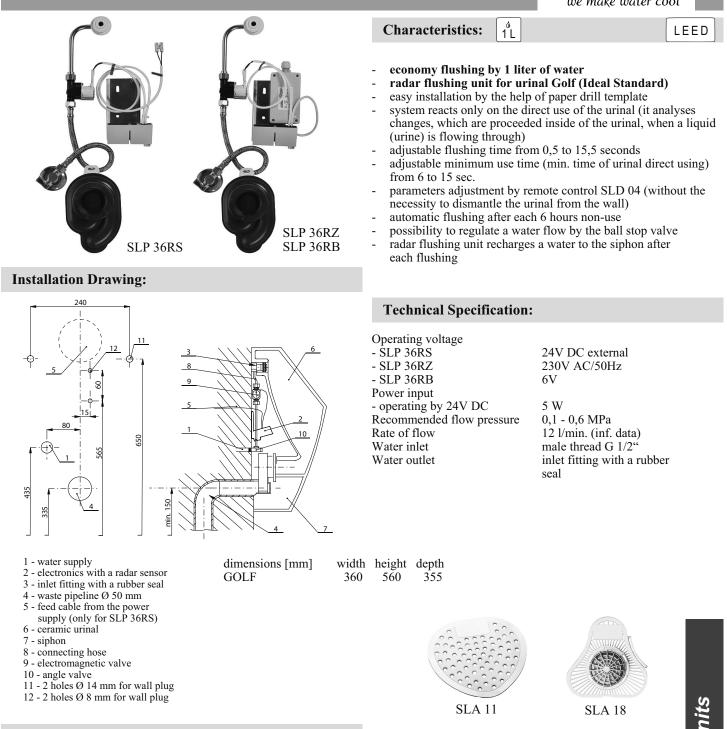

## Radar Flushing Unit for Golf Urinal SLP 36RS

## **Supply Specification:**

SLP 36RS SLP 36RZ \_ SLP 36RB –

supply No. 11365 radar flushing unit on the mounting rail for urinal Golf; electromagnetic valve (1 pc.); supply No. 01365 connecting hose; angle valve with a filter and non-return valve; inlet fitting with a rubber supply No. 11367 seal; siphon; paper drill template; integrated power supply (only for SLP 36RZ); 4 pcs. of alkaline batteries AA 1,5 V, 2700 mAh (only for SLP 36RB); mounting set