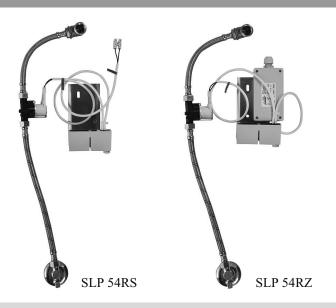

# Radar Flushing Unit for D-Code Urinal SLP 54RS

LEED

### **Supply Specification:**

SLP 54RS – supply No. 11545 radar flushing unit on the mounting rail; electromagnetic valve (1 pc.); connecting hose;
SLP 54RZ – supply No. 01545 angle valve with a filter and non-return valve; inlet fitting with a rubber seal; paper drill template; integrated power supply (only for SLP 54RZ); without siphon