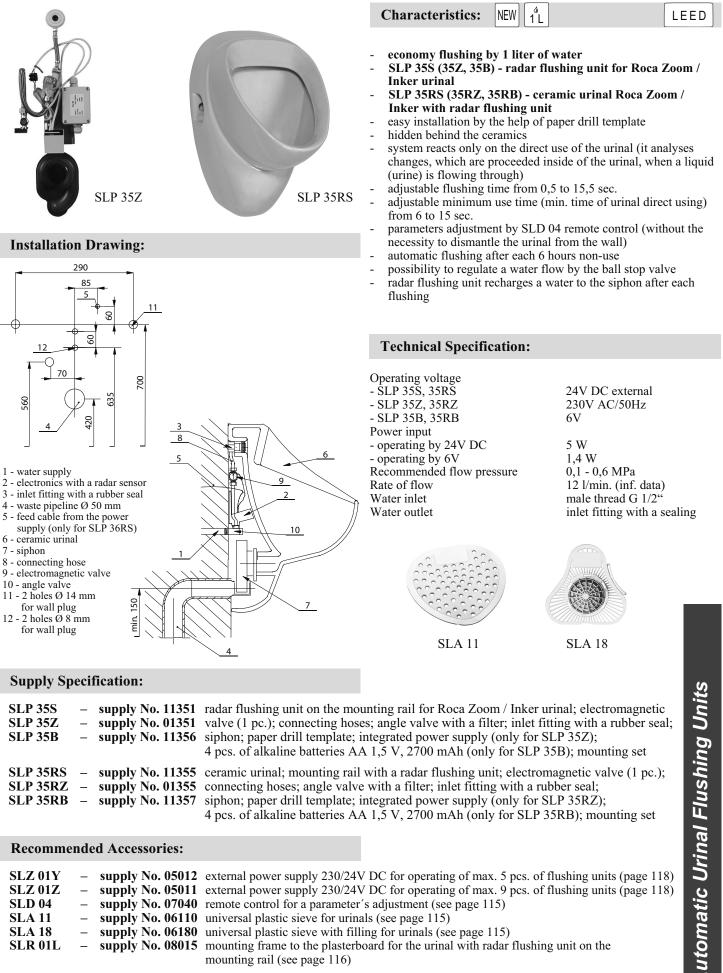

## Radar Flushing Unit for Roca Zoom Urinal SLP 35S, SLP 35RS (with Ceramics)

|   | - | supply No. 11356 | <b>6</b> siphon; paper drill template; integrated power supply (only for SLP 35Z);       |  |  |
|---|---|------------------|------------------------------------------------------------------------------------------|--|--|
|   |   |                  | 4 pcs. of alkaline batteries AA 1,5 V, 2700 mAh (only for SLP 35B); mounting set         |  |  |
|   | _ | supply No. 11355 | ceramic urinal; mounting rail with a radar flushing unit; electromagnetic valve (1 pc.); |  |  |
| 2 | _ | supply No. 01355 | connecting hoses; angle valve with a filter; inlet fitting with a rubber seal;           |  |  |
|   |   |                  |                                                                                          |  |  |

ith a rubber seal; supply No. 11357 siphon; paper drill template; integrated power supply (only for SLP 35RZ); 4 pcs. of alkaline batteries AA 1,5 V, 2700 mAh (only for SLP 35RB); mounting set