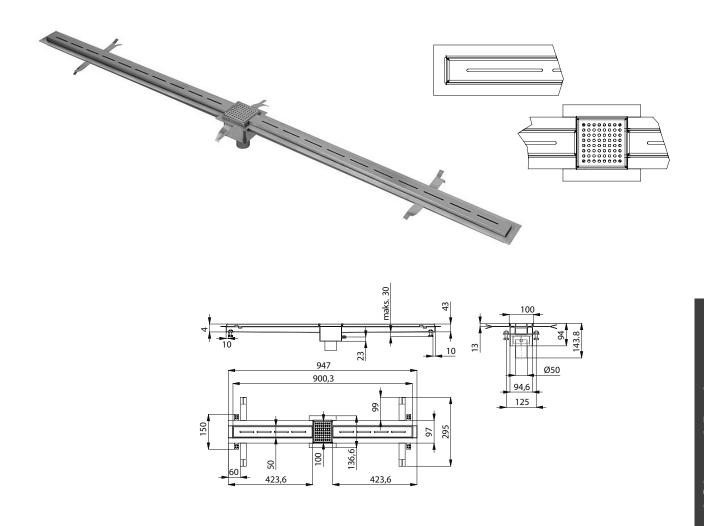

#### **CHANNEL**

- material CrNi 18/10 (AISI -304) or CrNi 17/12 (AISI-316L), thickness 1,2 mm
- lenght 2000, 4000 mm; different lenghts could be made to order
- ruff around the channel for connection to hydro-isolation
- mounting legs with M10 screws for better seating of the channel to the floor (horizontal position)
- bond screw for connection with bonding conductor
- gradient of the channel: 1 cm on 1 m

# WASTE OUTLET

- Ø 50 mm, rate of flow 20 l/min (atypical dimensions could be made to order)
- easy to clean, with a stink trap
- max. one water outlet in 4 meters long channel

#### GRID

- material CrNi 18/10 (AISI -304) or CrNi 17/12 (AISI-316L), thickness 1,2 mm
- brushed finish (polished finish for additional charge)
- dimensions of the hole 5 x 50 mm (width x lenght)
- safe for childern

### **Dimensions:**